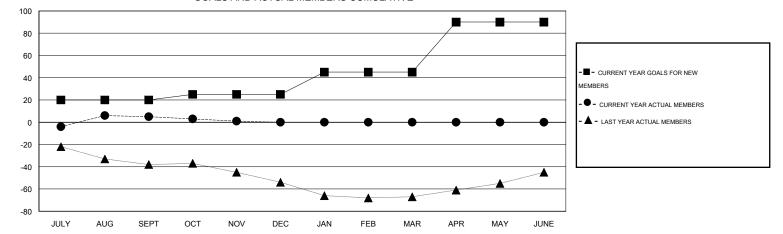

GOALS AND ACTUAL MEMBERS CUMULATIVE

| DROPPED CLUBS: 0 | 14 CLUBS OF 34 ADDED 1 OR MORE<br>NEW MEMBERS | GENDER DISTRIBUTION |              |     |  |
|------------------|-----------------------------------------------|---------------------|--------------|-----|--|
|                  |                                               | MALE                | 515 (62.58%) |     |  |
|                  |                                               | FEMALE              | 308 (37.42%) |     |  |
| DROPPED MEMBERS  |                                               |                     |              |     |  |
| DECEASED 4       | CLICK HERE FOR HEALTH                         |                     |              | 104 |  |
| CLUB CANCELLED 0 | ASSESSMENT DATA                               | FAMILY UNIT MEMBERS |              | 124 |  |
| OTHER 35         |                                               | HEAD OF HOUSEHOLD   | 57           |     |  |
| TOTAL 39         | -                                             | NON-HEAD OF HOUSEH  | 67           |     |  |